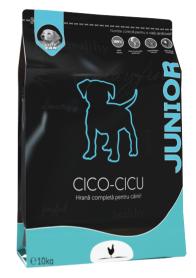

## CICO-CICU

**Product details:** dry food for puppies (junior) made by extrusion.

**Key Benefits:** - balanced level of Omega 3 and Omega 6 for healthy skin and glossy fur;

- controls the growth rate and removes the overweight risk through

controlled energy content and an adapted protein level;

- contains an optimal level of Calcium and Phosphorus for strong bones.

**Presentation:** granules with a 7 mm diameter.

Packaging: paper sack of 10 kg.